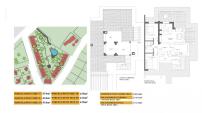

## Price from 226,000€

Property type : Detached Villa Location : Fuente Alamo Bedrooms : 2 Bathrooms : 1 Garden : Private Orientation : East Views : N/A Parking : Communal parking

| House area : | 175 m² |
|--------------|--------|
| Plot area :  | 414 m² |

## Terrace

KEY READY SEMI-DETACHED VILLA IN FUENTE ALAMO, MURCIA Residential of townhouses, independent and semidetached villas in Fuente Álamo, Murcia. There are seven different models of houses to choose from, designed to suit everyone's taste. Rustic designs combined with top quality materials and a focus on comfortable living space there is something for everyone. The residents of this private community of beautiful, spacious homes will also be able to enjoy their own communal gardens and swimming pools. This unusual design semi-detached villa has 2 bedrooms and 1 bathroom, independent kitchen, living room with patio doors leading onto the covered porch and semi covered roof top terrace. An options for a private pool at an extra cost. Fuente Álamo de Murcia is a town and municipality in the Region of Murcia, southern Spain. It is situated 22 km northwest of Cartagena and 35 km south west of Murcia. The town lies in the basin of the Mar Menor surrounded by the mountains of Algarrobo, Los Gómez, Los Victorias and the Carrascoy. The water from these mountains flows down into the Rambla de Fuente Álamo and then onto the Mar Menor. Fuente Álamo located 30 minutes from Murcia - Corvera airport.