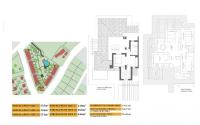

## Price from <u>252,00</u>0€

Property type : Detached Villa Location : Fuente Alamo Bedrooms : 3 Bathrooms : 2 Garden : Private Orientation : East Views : N/A Parking : Communal parking

| House area : | 217 m² |
|--------------|--------|
| Plot area :  | 356 m² |

Terrace

KEY READY SEMI-DETACHED VILLA IN FUENTE ALAMO, MURCIA Residential of townhouses, independent and semidetached villas in Fuente Álamo, Murcia. There are seven different models of houses to choose from, designed to suit everyone's taste. Rustic designs combined with top quality materials and a focus on comfortable living space there is something for everyone. The residents of this private community of beautiful, spacious homes will also be able to enjoy their own communal gardens and swimming pools. This unusual design semi-detached villa has 3 bedrooms and 2 bathroom, independent kitchen, living room with patio doors leading onto the covered porch and semi covered roof top terrace. An options for a private pool at an extra cost. Fuente Álamo de Murcia is a town and municipality in the Region of Murcia, southern Spain. It is situated 22 km northwest of Cartagena and 35 km south west of Murcia. The town lies in the basin of the Mar Menor surrounded by the mountains of Algarrobo, Los Gómez, Los Victorias and the Carrascoy. The water from these mountains flows down into the Rambla de Fuente Álamo and then onto the Mar Menor. Fuente Álamo located 30 minutes from Murcia - Corvera airport.