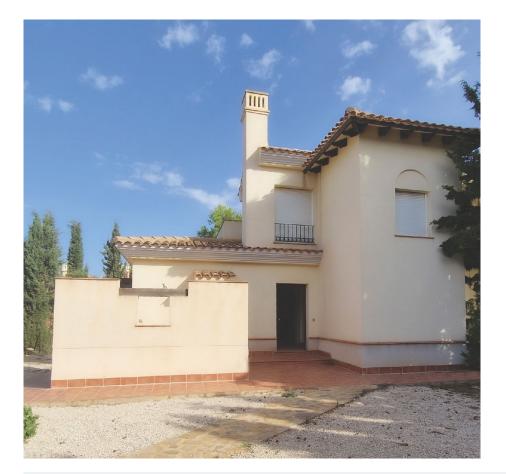

Terrace

KEY READY SEMI-DETACHED VILLA IN FUENTE ALAMO, MURCIA Residential of townhouses, independent and semidetached villas in Fuente Álamo, Murcia. There are seven different models of houses to choose from, designed to suit everyone's taste. Rustic designs combined with top quality materials and a focus on comfortable living space there is something for everyone. The residents of this private community of beautiful, spacious homes will also be able to enjoy their own communal gardens and swimming pools. This unusual design semi-detached villa has 3 bedrooms and 2 bathroom, independent kitchen, living room with patio doors leading onto the covered porch and semi covered roof top terrace. An options for a private pool at an extra cost. Fuente Álamo de Murcia is a town and municipality in the Region of Murcia, southern Spain. It is situated 22 km northwest of Cartagena and 35 km south west of Murcia. The town lies in the basin of the Mar Menor surrounded by the mountains of Algarrobo, Los Gómez, Los Victorias and the Carrascoy. The water from these mountains flows down into the Rambla de Fuente Álamo and then onto the Mar Menor. Fuente Álamo located 30 minutes from Murcia - Corvera airport.