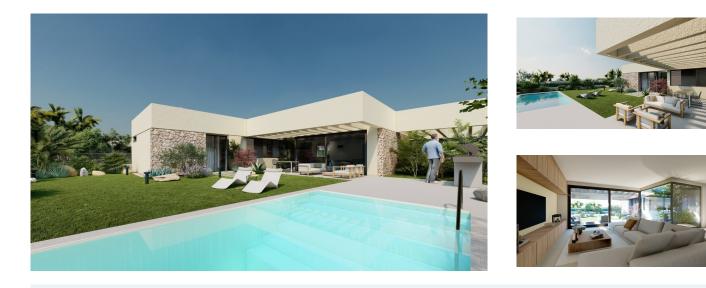

NEW BUILD VILLAS IN ALTOANA GOLF RESORT, MURCIA New Build residential of beautiful villas in Altaona Golf resort, Murcia. Villa has 2 bedrooms, 2 bathrooms, open plan kitchen with the lounge area abd direct access to the garden with private pool and parking space. Villas are designed specifically to provide endless views of the golf course, lakes and distant countryside, from inside or out. South-facing gardens and terraces ensure that you can enjoy the warm winter sun, and generous glass windows provide additional views over the region from the comfort of the interior. Villas have been crafted to maximize comfort, privacy and efficiency. indigenous plants have been placed on the rooftops to create the feeling of another natural space Located in a privileged environment where we can live quietly, in contact with nature and the mountains, we achieve quality of life, fresh air and open spaces. Exclusive New Build residential located in Altaona Golf just 15 minutes by car from the centre of Murcia capital and 15 minutes from the beaches you can enjoy the tranquillity and security offered by the Golf Course that has 18 holes and the comfort to live close to all services. Included in the spacious resort are all kinds of services such as a shopping center, tennis, paddle and basketball courts. The front gate is always staffed, making Altaona a place where children can safely play outside. In total, some 500 homes are added to make up the Altaona resort, spread over an area of 3.6 million m2. Here are a few local highlights: • Murcia center: 15 minutes. • Beach: 20 minutes. • Corvera Airport: 20 minutes. • Alicante Airport: 45 minutes. • Shopping Center (La Alberca): 8 minutes. • Hospital: 10 minutes