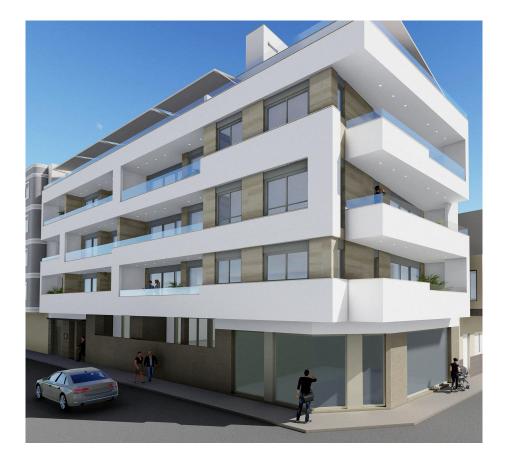

Bathrooms: 1

✓ Jacuzzi ✓ Terrace

NEW CONSTRUCTION RESIDENTIAL IN TORREVIEJA New construction residential 5 minutes walk from Los Locos beach, in the center of Torrevieja. This residential area has 16 homes, with 1, 2 or 3 bedrooms and 1 and 2 bathrooms, all with terraces from 7m2 to 55m2, facing South or West, with a community solarium, jacuzzi, chill out area and sauna. Optional underground parking spaces at an extra cost.