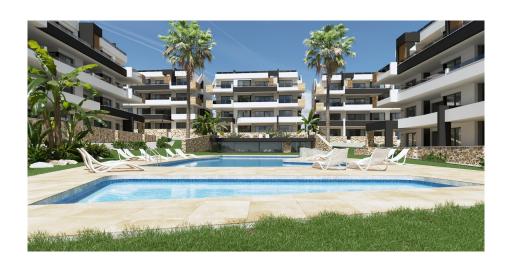

NEW BUILD RESIDENTIAL COMPLEX IN LOS ALTOS New Build modern fully equipped apartments and penthouses with an open plan kitchen and living room, 2 bedrooms, 2 bathrooms, spacious terraces and lovely common areas in Los Altos. You can choose between ground-floor apartments with garden, middle floor apartments with cozy terraces or top-floor apartments with private solarium, all built to a high standard and very good qualities. The apartments are supplied with white goods, furniture package, air conditioning installed, furnishings, parking space and storage. Beautiful gated community that offers nice green areas, pool, sauna, gym, jacuzzi, playground and petanque court. Los Altos on the Orihuela Costa is situated just south of Torrevieja on the Costa Blanca in Spain. Los Altos is located just 10 minutes away from the award winning beaches of Orihuela Costa, the largest shopping centre, La Zenia Boulevard or the well-known golf course of Villamartin. Los Altos is situated between the capitals of Alicante and Murcia provinces. Los Altos is 45 minutes from Alicante airport, and 50 minutes from Murcia's Corvera airport.