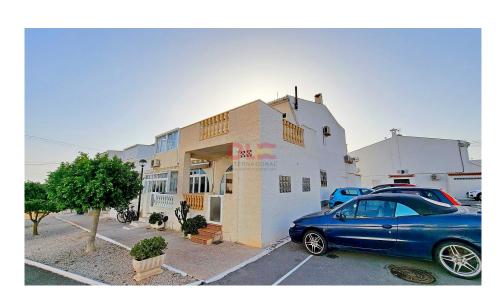

2 bedroom Townhouse in Torrevieja Ref: RP136130

## Price 146,500€

| Property type : TownhouseSwimming pool : NoHouse area :65 m        | 1 <sup>2</sup> |
|--------------------------------------------------------------------|----------------|
| Location : Torrevieja Garden : No Terraces area : 8 m <sup>2</sup> |                |
| Area : Cabo CerveraOrientation : SouthAirport :40 k                | m.             |
| Bedrooms: 2 Views: N/A City: 300                                   | m.             |
| Bathrooms: 2Parking: Communal parkingGolf:17 k                     | m.             |
|                                                                    |                |
|                                                                    |                |

- Fitted wardrobes
- Less than 500 meters from the sea
- Near commercial centres, restaurants and other amenities
- Terrace

2 bedroom semi-detached house in Cabo Cervera, 500 metres from the sea. This property is south facing, with a parking area within the development, close to shops, restaurants, bars, supermarkets, public transport and other services.