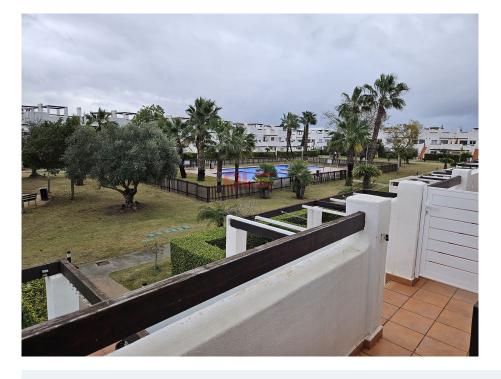

Garden: Communal

Orientation: Southeast

**Views:** To the private swimming pool & garden

Parking: Communal parking

**House area:** 55 m<sup>2</sup>

**Solarium area:** 40 m<sup>2</sup>

Airport: 28 km.

Beach: 26 km.

- ✓ Half an hour to Murcia airport
- Children's area within the urbanization
- Near amenities
- Open kitchen
- ✓ White goods

2-bedroom top-floor apartment in Condado de Alhama Golf Resort.

This bright 2-bedroom, 1-bathroom apartment boasts a sunny sun terrace overlooking the complex's green areas and pool.